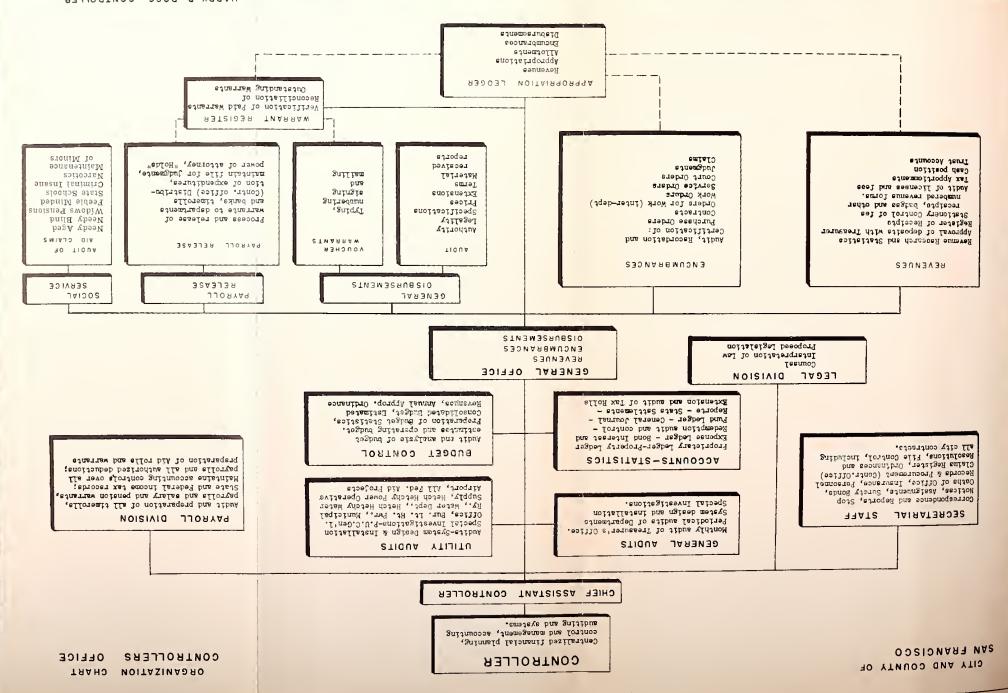

As prescribed by section 66 of the Charter, audits of the various departments of the City and County were made by the Controller's Audit Staffs. Included herein is the following audit report:

Office of the Treasurer, by Controller's General Audit Staff.

Audit report on the San Francisco Airport, by Controller's Utilities Audit Staff, is now in process of completion.

Statistical schedules and charts were prepared by the Controller's Division of Accounts and Reports.